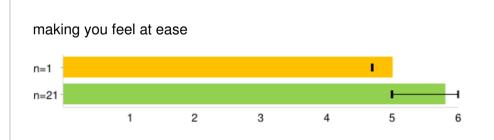

### Introduction

This report is based on the Doctor 360° questionnaires completed by yourself and your patients.

For each question, your performance scores are broken down, comparing your own rating with that of your patients and our benchmark. `The bar graphs also show the number of patients who rated each question and the range of ratings.

### **Understanding Your Report**

Each question was rated using the following scale:

6 => Extremely effective/excellent 5 => Very effective/very good 4 => Effective/good 3 => Mostly effective/satisfactory 2 => Partially effective/less than satisfactory 1 => Not effective/poor C/C => Cannot Comment

Below is an annotated example of the charts that appear in this report.