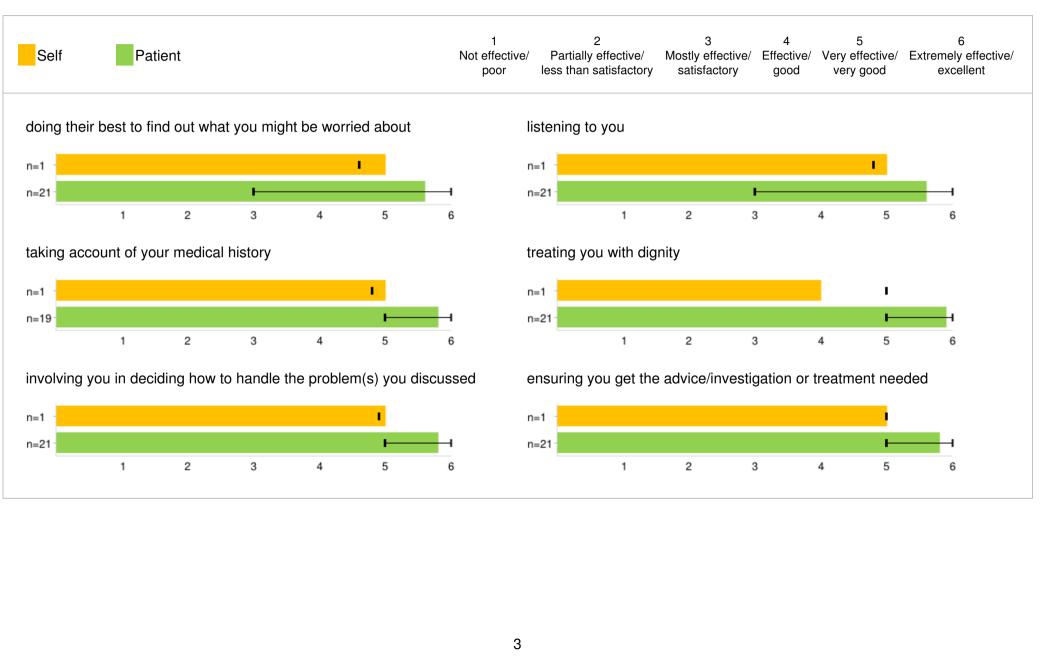

### Introduction

This report is based on the Doctor 360° questionnaires completed by yourself and your patients.

For each question, your performance scores are broken down, comparing your own rating with that of your patients and our benchmark. `The bar graphs also show the number of patients who rated each question and the range of ratings.

### **Understanding Your Report**

Each question was rated using the following scale:

6 => Extremely effective/excellent 5 => Very effective/very good 4 => Effective/good 3 => Mostly effective/satisfactory 2 => Partially effective/less than satisfactory 1 => Not effective/poor C/C => Cannot Comment