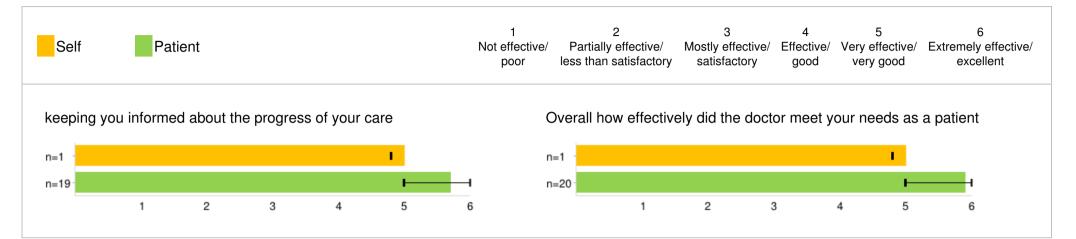

### Introduction

This report is based on the Doctor 360° questionnaires completed by yourself and your patients.

For each question, your performance scores are broken down, comparing your own rating with that of your patients and our benchmark. `The bar graphs also show the number of patients who rated each question and the range of ratings.

### **Understanding Your Report**

Each question was rated using the following scale:

6 => Extremely effective/excellent 5 => Very effective/very good 4 => Effective/good 3 => Mostly effective/satisfactory 2 => Partially effective/less than satisfactory 1 => Not effective/poor C/C => Cannot Comment