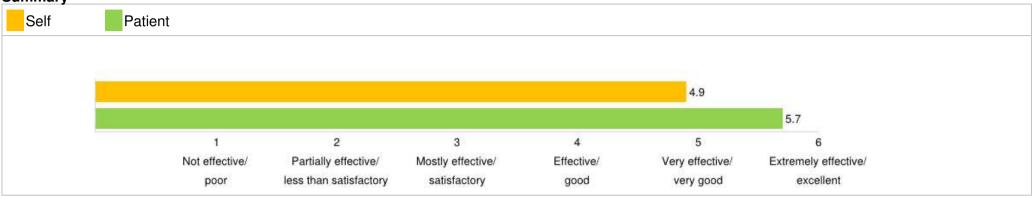

### Introduction

This report is based on the Doctor 360° questionnaires completed by yourself and your patients.

For each question, your performance scores are broken down, comparing your own rating with that of your patients and our benchmark. `The bar graphs also show the number of patients who rated each question and the range of ratings.

### **Understanding Your Report**

Each question was rated using the following scale:

6 => Extremely effective/excellent 5 => Very effective/very good 4 => Effective/good 3 => Mostly effective/satisfactory 2 => Partially effective/less than satisfactory 1 => Not effective/poor C/C => Cannot Comment

#### Summary

| Self       | Pat         | ient        |          |             |            | 1<br>Not effective/<br>poor | 2<br>/ Partially effective/<br>less than satisfacto |                 | 4<br>/ Effective/<br>good | 5<br>Very effective/<br>very good | 6<br>Extremely effective<br>excellent |
|------------|-------------|-------------|----------|-------------|------------|-----------------------------|-----------------------------------------------------|-----------------|---------------------------|-----------------------------------|---------------------------------------|
| checking \ | with you th | at you are  | happy wi | th the plar | ned treatr | ments or tests              | encouraging you t                                   | o ask questions |                           |                                   |                                       |
| n=1        |             |             |          |             | 1          |                             | n=1 -                                               |                 |                           |                                   |                                       |
| n=21       |             |             |          |             |            |                             | n=20-                                               |                 |                           | I                                 |                                       |
|            | 1           | 2           | 3        | 4           | 5          | 6                           | 1                                                   | 2               | 3                         | 4 5                               | 6                                     |
| _          | ire you un  | derstand    |          |             |            |                             | understanding you                                   | ır needs and wo | rries                     |                                   |                                       |
| n=1        |             |             |          |             | •          |                             | n=1                                                 |                 |                           |                                   | _                                     |
| n=21       |             |             |          |             |            |                             | n=20-                                               |                 | I                         |                                   | 1                                     |
|            | 1           | 2           | 3        | 4           | 5          | 6                           | 1                                                   | 2               | 3                         | 4 5                               | 6                                     |
| explaining | any risks   | to the trea | atment   |             |            |                             | allowing you to ma                                  | ake up your own | mind                      |                                   |                                       |
| n=1 -      |             |             |          |             |            |                             | n=1 -                                               |                 |                           | 1                                 |                                       |
| n=21 -     |             |             |          | <b></b>     |            | 1                           | n=21 -                                              |                 |                           | <b>I</b>                          |                                       |
|            |             | 2           | 3        |             | 5          |                             |                                                     | 2               | 3                         |                                   |                                       |