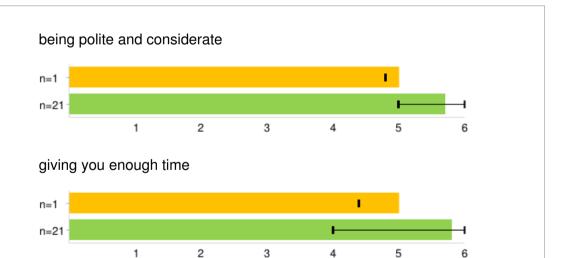

### Introduction

This report is based on the Doctor 360° questionnaires completed by yourself and your patients.

For each question, your performance scores are broken down, comparing your own rating with that of your patients and our benchmark. `The bar graphs also show the number of patients who rated each question and the range of ratings.

### **Understanding Your Report**

Each question was rated using the following scale:

6 => Extremely effective/excellent 5 => Very effective/very good 4 => Effective/good 3 => Mostly effective/satisfactory 2 => Partially effective/less than satisfactory 1 => Not effective/poor C/C => Cannot Comment

Below is an annotated example of the charts that appear in this report.