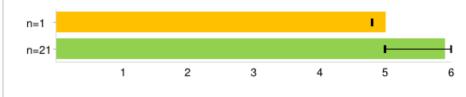

### Introduction

This report is based on the Doctor 360° questionnaires completed by yourself and your patients.

For each question, your performance scores are broken down, comparing your own rating with that of your patients and our benchmark. `The bar graphs also show the number of patients who rated each question and the range of ratings.

### **Understanding Your Report**

Each question was rated using the following scale:

6 => Extremely effective/excellent 5 => Very effective/very good 4 => Effective/good 3 => Mostly effective/satisfactory 2 => Partially effective/less than satisfactory 1 => Not effective/poor C/C => Cannot Comment

Below is an annotated example of the charts that appear in this report.