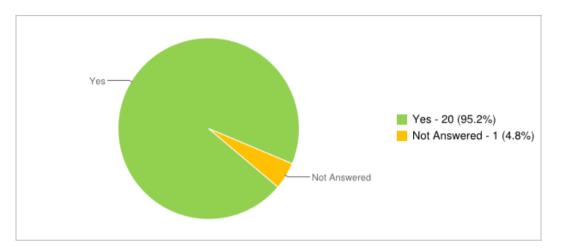

### **Patient Recommendations**

Each patient was asked "would you recommend the doctor to family or friends?" The following chart summarises the responses received.